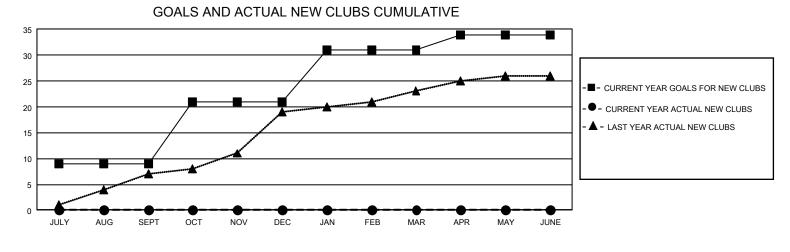

## GAT MONTHLY MEMBERSHIP PROGRESS REPORT

GMT Constitutional Area 5 - K, Group K

REPORT DOES NOT INCLUDE CLUBS IN UNDISTRICTED AREAS.

| Clubs         |               |             |               | Members               |                        |                         |                                                    |  |
|---------------|---------------|-------------|---------------|-----------------------|------------------------|-------------------------|----------------------------------------------------|--|
|               | RESULTS FOR   | R 2021-2022 |               | RESULTS FOR 2021-2022 |                        |                         |                                                    |  |
| QUARTER       | NEW CLUB GOAL | NEW CLUBS   | DROPPED CLUBS | QUARTER               | BER GROWTH NET<br>GOAL | MEMBER GROWTH<br>ACTUAL | DROPPED<br>MEMBERS ACTUAL<br>(including transfers) |  |
| JULY/AUG/SEPT | 27            | 0           | 3             | JULY/AUG/SEPT         | 1115                   | 540                     | 384                                                |  |
| OCT/NOV/DEC   | 36            | 0           | 0             | OCT/NOV/DEC           | 1285                   | 0                       | 0                                                  |  |
| JAN/FEB/MAR   | 30            | 0           | 0             | JAN/FEB/MAR           | 1235                   | 0                       | 0                                                  |  |
| APR/MAY/JUNE  | 9             | 0           | 0             | APR/MAY/JUNE          | 735                    | 0                       | 0                                                  |  |