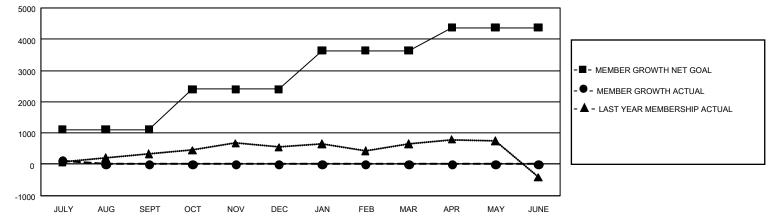

## GAT MONTHLY MEMBERSHIP PROGRESS REPORT

GMT Constitutional Area 5 - K, Group K

REPORT DOES NOT INCLUDE CLUBS IN UNDISTRICTED AREAS.

| Clubs         |               |             |               | Members               |                        |                         |                                                    |  |
|---------------|---------------|-------------|---------------|-----------------------|------------------------|-------------------------|----------------------------------------------------|--|
|               | RESULTS FOR   | R 2021-2022 |               | RESULTS FOR 2021-2022 |                        |                         |                                                    |  |
| QUARTER       | NEW CLUB GOAL | NEW CLUBS   | DROPPED CLUBS | QUARTER               | BER GROWTH NET<br>GOAL | MEMBER GROWTH<br>ACTUAL | DROPPED<br>MEMBERS ACTUAL<br>(including transfers) |  |
| JULY/AUG/SEPT | 27            | 0           | 3             | JULY/AUG/SEPT         | 1115                   | 540                     | 384                                                |  |
| OCT/NOV/DEC   | 36            | 0           | 0             | OCT/NOV/DEC           | 1285                   | 0                       | 0                                                  |  |
| JAN/FEB/MAR   | 30            | 0           | 0             | JAN/FEB/MAR           | 1235                   | 0                       | 0                                                  |  |
| APR/MAY/JUNE  | 9             | 0           | 0             | APR/MAY/JUNE          | 735                    | 0                       | 0                                                  |  |